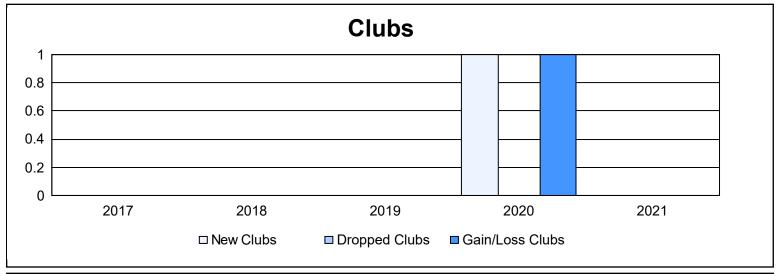

District 111SW As of June 2021 Cumulative

| Year      | New<br>Clubs | Dropped<br>Clubs | Gain/<br>Loss<br>Clubs | New<br>Members | Charter<br>Members | Reinstate<br>Members | Transfer<br>Members | Total<br>Member<br>Added | Total<br>Members<br>Dropped | Gain/<br>Loss<br>Members |
|-----------|--------------|------------------|------------------------|----------------|--------------------|----------------------|---------------------|--------------------------|-----------------------------|--------------------------|
| 2016-2017 | 0            | 0                | 0                      | 49             | 0                  | 1                    | 2                   | 52                       | 50                          | 2                        |
| 2017-2018 | 0            | 0                | 0                      | 53             | 0                  | 0                    | 8                   | 61                       | 71                          | -10                      |
| 2018-2019 | 0            | 0                | 0                      | 43             | 0                  | 0                    | 7                   | 50                       | 55                          | -5                       |
| 2019-2020 | 1            | 0                | 1                      | 65             | 23                 | 1                    | 5                   | 94                       | 52                          | 42                       |
| 2020-2021 | 0            | 0                | 0                      | 42             | 0                  | 0                    | 3                   | 45                       | 66                          | -21                      |
| Average   | 0            | 0                | 0                      | 50             | 5                  | 0                    | 5                   | 60                       | 59                          | 2                        |