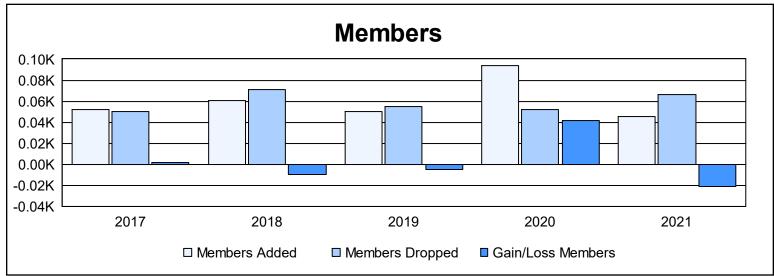

District 111SW As of June 2021 Cumulative

| Year      | New<br>Clubs | Dropped<br>Clubs | Gain/<br>Loss<br>Clubs | New<br>Members | Charter<br>Members | Reinstate<br>Members | Transfer<br>Members | Total<br>Member<br>Added | Total<br>Members<br>Dropped | Gain/<br>Loss<br>Members |
|-----------|--------------|------------------|------------------------|----------------|--------------------|----------------------|---------------------|--------------------------|-----------------------------|--------------------------|
| 2016-2017 | 0            | 0                | 0                      | 49             | 0                  | 1                    | 2                   | 52                       | 50                          | 2                        |
| 2017-2018 | 0            | 0                | 0                      | 53             | 0                  | 0                    | 8                   | 61                       | 71                          | -10                      |
| 2018-2019 | 0            | 0                | 0                      | 43             | 0                  | 0                    | 7                   | 50                       | 55                          | -5                       |
| 2019-2020 | 1            | 0                | 1                      | 65             | 23                 | 1                    | 5                   | 94                       | 52                          | 42                       |
| 2020-2021 | 0            | 0                | 0                      | 42             | 0                  | 0                    | 3                   | 45                       | 66                          | -21                      |
| Average   | 0            | 0                | 0                      | 50             | 5                  | 0                    | 5                   | 60                       | 59                          | 2                        |